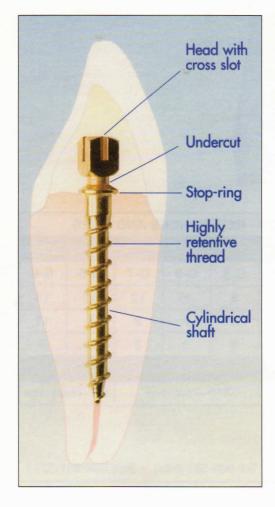

The head of the post has an undercut and is highly retentive, allowing optimal bonding with the reconstruction material. The stop-ring below the head reduces the risk of fracturing the apex of the root canal.

#### The ATD COLOR-LINK Endodontic Post

The post has a cylindrical shape; the head is cubic with a cross slot and retentive undercut. Below the head is a stop-ring that prevents over-tightening of the post in the root canal past the desired limit. This avoids the risk of fracturing the root's apex.