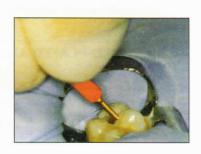

# The only endodontic post premounted on a disposable screwdriver

**ATD COLOR-LINK** is an innovative endodontic post system made of gold-plated alloy and titanium. The unique feature of the ATD COLOR-LINK post system is individual **premounting on disposable plastic screwdrivers**. This enables the dentist to **insert the post** in the root canal **without touching it** — easily and hygienically.

The ATD COLOR-LINK modular starter kit has been developed to **enable faster** and easier choice of correct post size. The color-coded screwdrivers indicate different size posts.

The ATD COLOR-LINK post is already mounted on a disposable screwdriver. The post can be inserted in the root canal eliminating contact with hands for easy use and maximum hygiene.