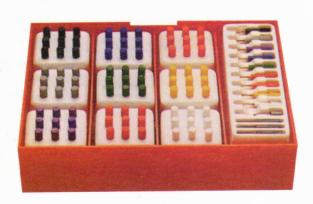

The ATD COLOR-LINK modular starter kit has been developed to **enable faster** and easier choice of correct post size. The color-coded screwdrivers indicate different size posts.

The ATD COLOR-LINK post is already mounted on a disposable screwdriver. The post can be inserted in the root canal eliminating contact with hands for easy use and maximum hygiene.

### The Modular Starter Kit

The modular starter kit with color-coded screwdrivers makes identification of post size extremely easy. After posts of a specific size are finished, the refill dispenser can be placed in the starter kit to help maintain a complete assortment.

# ATD 526 COLOR-LINK gold-plated modular starter kit with reamers

This starter kit contains: 90 gold-plated posts in 9 sizes mounted on disposable screwdrivers of 9 different colors (3 reamers, 1 metal cross screwdriver)