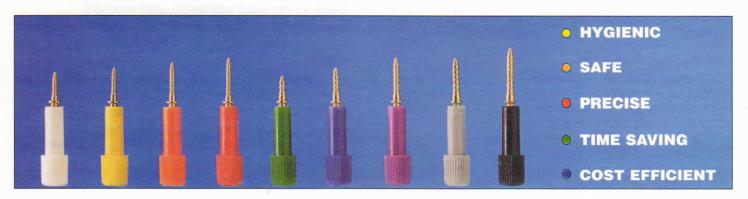

The ATD COLOR-LINK modular starter kit has been developed to **enable faster** and easier choice of correct post size. The color-coded screwdrivers indicate different size posts.

The ATD COLOR-LINK post is already mounted on a disposable screwdriver. The post can be inserted in the root canal eliminating contact with hands for easy use and maximum hygiene.

### The Modular Starter Kit

The modular starter kit with color-coded screwdrivers makes identification of post size extremely easy. After posts of a specific size are finished, the refill dispenser can be placed in the starter kit to help maintain a complete assortment.